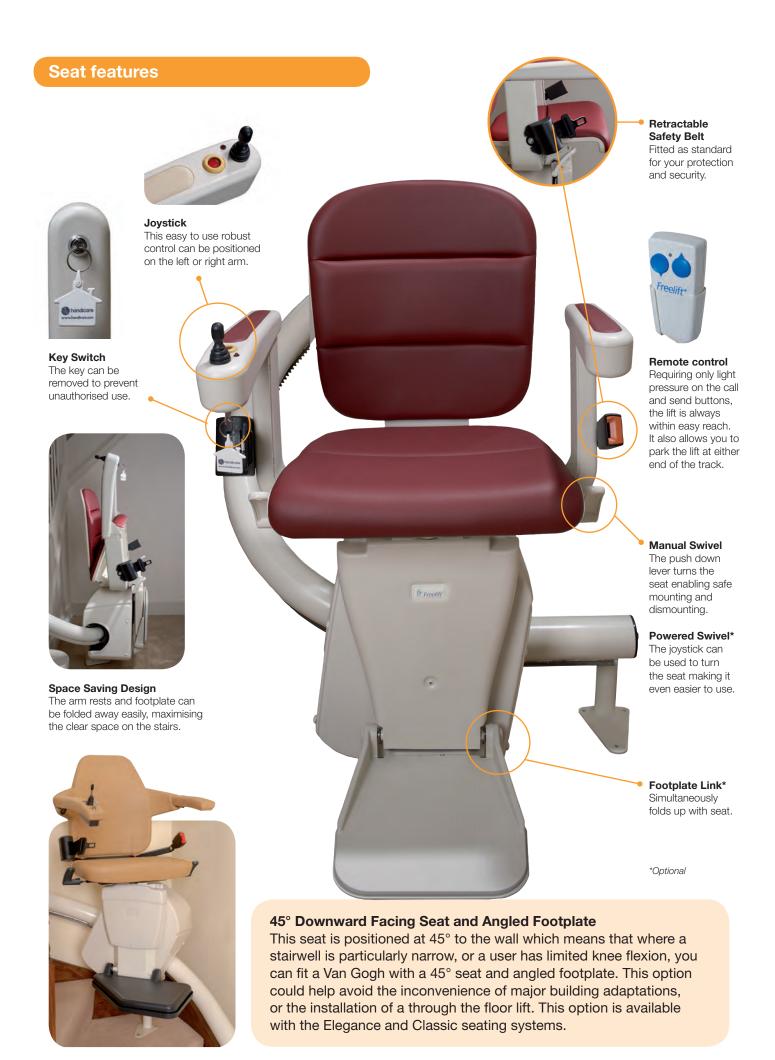

### A seat for every user

Handicare's Freelift Stairlift range offers you the choice of different stairlift seats, each of them available in a range of colours so you can choose the style and colour most suited to your needs.

#### **Classic**

The popular contoured Classic seat has an attractive leather effect finish. Made from durable, non-slip polyurethane, it is hard wearing and easy to keep clean.

#### **Upholstery Colour Choices**

BORDEAUX RED

SAND

#### **Elegance**

The new leather effect Elegance seat is lightly padded and offers a harmonious combination of elegant design and sophisticated comfort.

#### **Upholstery Colour Choices**

BORDEAUX RED

COCOA BROWN