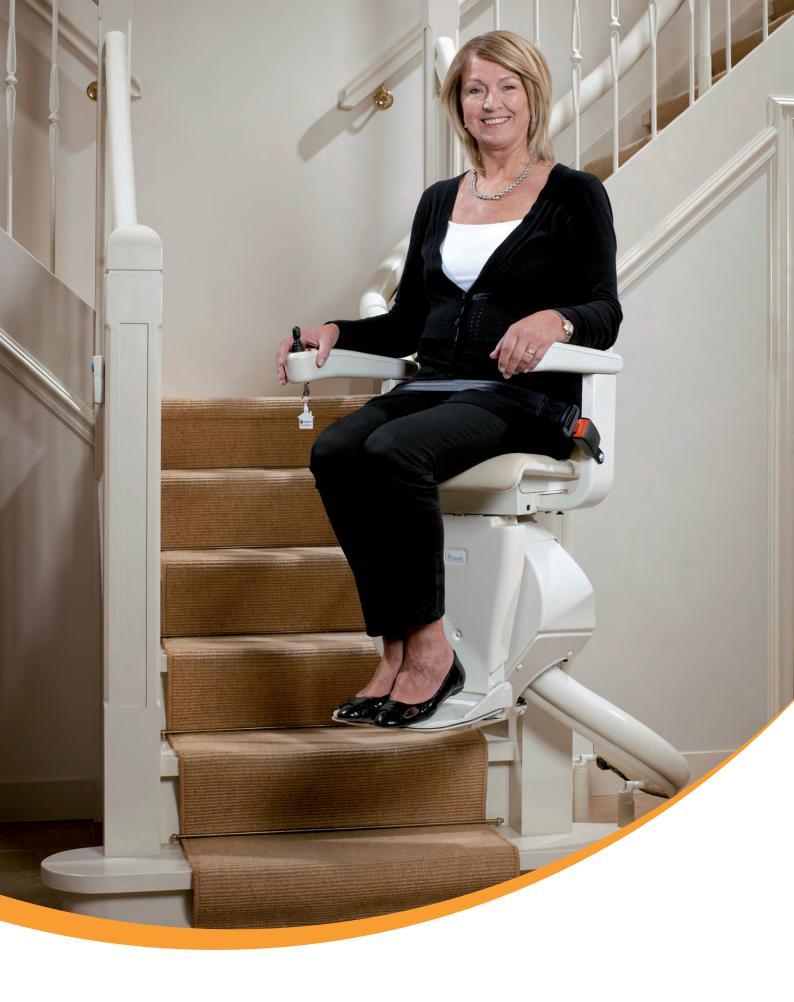

Handicare's single tube curved bespoke stairlifts are ideally suited to staircases that turn a corner, are very steep, or are particularly narrow. Available with a range of seating systems, and optional powered features, you can specify a stairlift solution that is perfectly suited to meeting your needs today and in the future.

The unit runs along a single tubular rail which is designed to hug the edge of your staircase closely whilst leaving the rest of the staircase clear for other users.

Rembrandt Inside curve

Van Gogh Outside curve

#### Safety as standard

Handicare places the highest priority on safety and reliability. Our stairlifts are fitted with multiple safety edges as standard to prevent the stairlift from moving towards any obstruction encountered during travel.

#### **Peace of mind**

Our quality assurance systems mean that you can choose a Handicare Stairlift with confidence. All our stairlifts come with a battery back up so you know that, even in the event of a power cut, your stairlift will continue to work. Your Handicare stairlift will also have audio and visual warnings to alert you if the lift is not parked in the correct position on the rail.