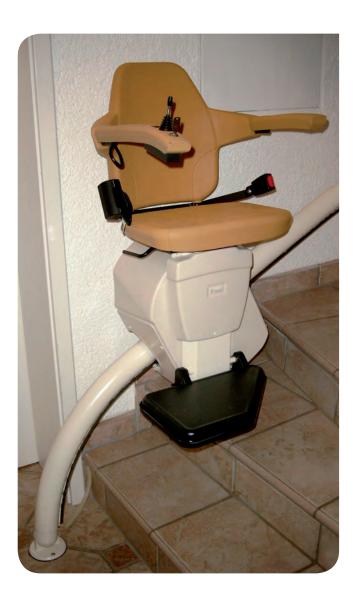

Handicare's single tube curved bespoke stairlifts are ideally suited to staircases that turn a corner, are very steep, or are particularly narrow. Available with a range of seating systems, and optional powered features, you can specify a stairlift solution that is perfectly suited to meeting your needs today and in the future.

The unit runs along a single tubular rail which is designed to hug the edge of your staircase closely whilst leaving the rest of the staircase clear for other users.

Rembrandt Inside curve

Van Gogh Outside curve