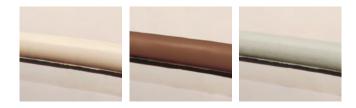

#### Choice of rail colours

With a choice of three standard rail colours; cream, brown and light grey, you can be sure to find an option to suit your décor.

Also available from Handicare

**Bathing solutions** 