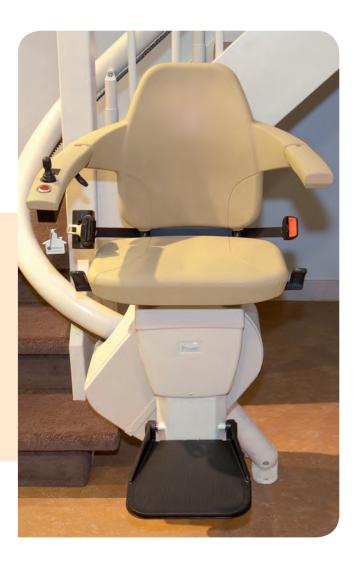

Handicare's single tube curved bespoke stairlifts are ideally suited to staircases that turn a corner, are very steep, or are particularly narrow. Available with a range of seating systems, and optional powered features, you can specify a stairlift solution that is perfectly suited to meeting your needs today and in the future.

The unit runs along a single tubular rail which is designed to hug the edge of your staircase closely whilst leaving the rest of the staircase clear for other users.

Rembrandt Inside curve

Van Gogh Outside curve

### A seat for every user

Handicare's Freelift Stairlift range offers you the choice of different stairlift seats, each of them available in a range of colours so you can choose the style and colour most suited to your needs.

#### **Classic**

The popular contoured Classic seat has an attractive leather effect finish. Made from durable, non-slip polyurethane, it is hard wearing and easy to keep clean.