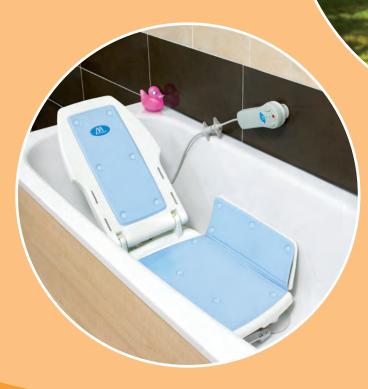

#### Choice of rail colours

With a choice of three standard rail colours; cream, brown and light grey, you can be sure to find an option to suit your décor.

Also available from Handicare

**Bathing solutions** 

**Mobility solutions** 

Please be aware that actual colours and specifications may vary slightly from those shown. All information is provided in good faith but does not constitute a guarantee. Handicare Accessibility reserves the right to alter designs and specifications without prior notice.