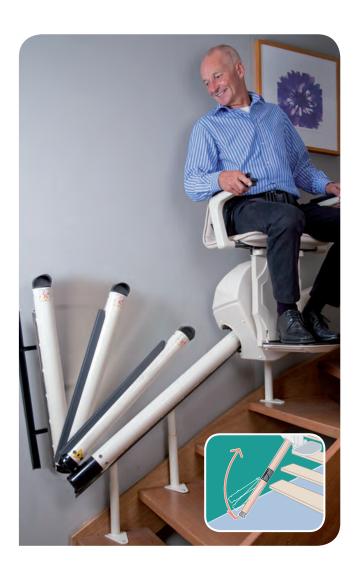

#### **Drop nose**

Handicare's tight-fitting drop nose rail can save having to fit a hinged track at the bottom of the stairs.

#### **Automatic folding hinge**

To avoid causing an obstruction at the bottom of the stairs where there is a doorway for example, an automatic hinged rail with safety system is available.

This will automatically raise and lower the bottom section of the rail thereby removing any obstruction at ground level.