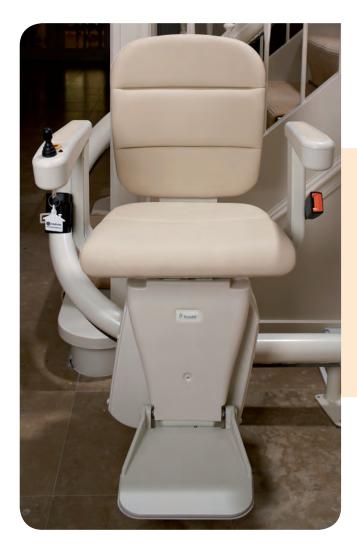

Handicare's single tube curved bespoke stairlifts are ideally suited to staircases that turn a corner, are very steep, or are particularly narrow. Available with a range of seating systems, and optional powered features, you can specify a stairlift solution that is perfectly suited to meeting your needs today and in the future.

The unit runs along a single tubular rail which is designed to hug the edge of your staircase closely whilst leaving the rest of the staircase clear for other users.

Rembrandt Inside curve

Van Gogh Outside curve

### A seat for every user

Handicare's Freelift Stairlift range offers you the choice of different stairlift seats, each of them available in a range of colours so you can choose the style and colour most suited to your needs.

#### **Classic**

The popular contoured Classic seat has an attractive leather effect finish. Made from durable, non-slip polyurethane, it is hard wearing and easy to keep clean.