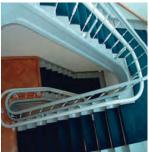

Single tube curved stairlifts

Handicare's single tube curved bespoke stairlifts are ideally suited to staircases that turn a corner, are very steep, or are particularly narrow. Available with a range of seating systems, and optional powered features, you can specify a stairlift solution that is perfectly suited to meeting your needs today and in the future.

The unit runs along a single tubular rail which is designed to hug the edge of your staircase closely whilst leaving the rest of the staircase clear for other users.

Rembrandt Inside curve

Van Gogh Outside curve